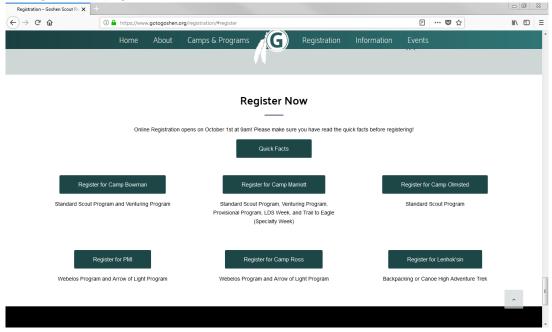

## **Registration Walk-Through**

You've decided on your camp. You've decided on your week. You're ready to register! To do so, first, click the Register button for the camp you want, found in the Register Now section of the Goshen Registration page.