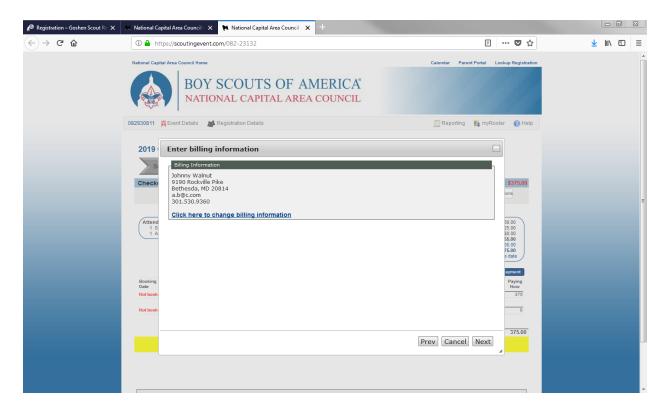

Make sure you've read the Cancellation (Refund) Policy.

Make sure your billing information is correct.

There are two payment options. Credit Card payments have a 3% convenience fee. E-Checks do not have any additional convenience fee. Before you click Book Registration, please make sure you have reviewed the Registration Summary (circled area on the left-hand side).