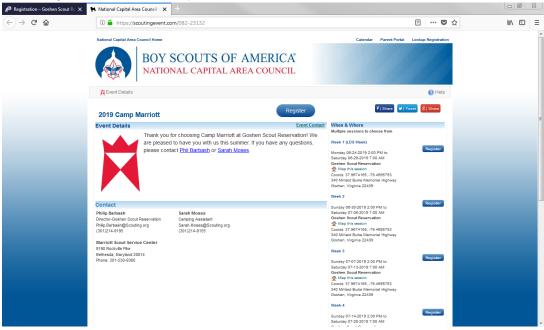

This will take you to a page on our registration website, ScoutingEvent.com. (You may hear some folks, especially around Council, call it Black Pug, since that's the company that manages it.)

Click on the register button next to your chosen week.